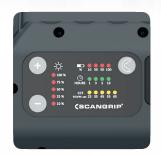

## Handheld high CRI+ LED work light with ALL DAYLIGHT

Handy and powerful work light for inspection and detailing providing up to  $1200 \, \text{lumen}$ .

MULTIMATCH R features the outstanding ALL DAYLIGHT function, providing you with the option to choose between 5 different colour temperatures depending on the job.

## TECHNICAL SPECIFICATIONS

Ultra high CRI+ COB LED

96 **CRI+** 

2500-6500 KELVIN

250-2500 lux@0.5m

1200 lm@100% / 1125lm@75%

/750lm@50%/375lm@25%/

120 lm@10%

1-10h operating time

3.5h charging time

3.7V/5400mAh Li-ion

IK07

IP67

800g

ALL DAYLIGHT - 5 step

MULTIMATCH R