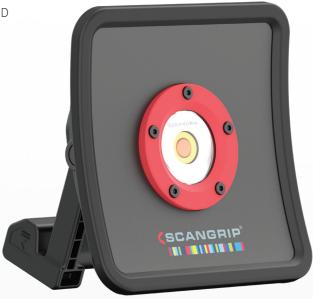

## MULTIMATCH R

## Handheld high CRI+ LED work light with ALL DAYLIGHT

Handy and powerful work light for inspection and detailing providing up to  $1200 \, \text{lumen}$ .

MULTIMATCH R features the outstanding ALL DAYLIGHT function, providing you with the option to choose between 5 different colour temperatures depending on the job.

The lamp is easy to carry and is ergonomically designed for a good grip on the handle, which is also equipped with powerful integrated magnets for flexible mounting. This gives you high flexibility and application possibilities for internal inspection of cars and other narrow areas.

The lamp is designed for direct mounting on the SCANGRIP TRIPOD and WHEEL STAND.

Rechargeable built-in power bank with USB outlet to charge mobile devices.