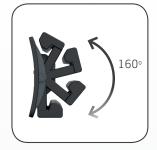

The lamp is easy to carry and is ergonomically designed for a good grip on the handle, which is also equipped with powerful integrated magnets for flexible mounting. This gives you high flexibility and application possibilities for internal inspection of cars and other narrow areas.

The lamp is designed for direct mounting on the SCANGRIP TRIPOD and WHEEL STAND.

Rechargeable built-in power bank with USB outlet to charge mobile devices.