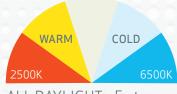

## Handheld high CRI+ LED work light with ALL DAYLIGHT

Handy and powerful work light for inspection and detailing providing up to  $1200 \, \text{lumen}$ .

MULTIMATCH R features the outstanding ALL DAYLIGHT function, providing you with the option to choose between 5 different colour temperatures depending on the job.

## TECHNICAL SPECIFICATIONS

Ultra high CRI+ COB LED

96 **CRI+** 

2500-6500 KELVIN

250-2500 lux@0.5m

1200 lm@100% / 1125lm@75%

/750lm@50%/375lm@25%/

120 lm@10%

1-10h operating time

3.5h charging time

3.7V/5400mAh Li-ion

IK07

IP67

800g

ALL DAYLIGHT - 5 step

MULTIMATCH R