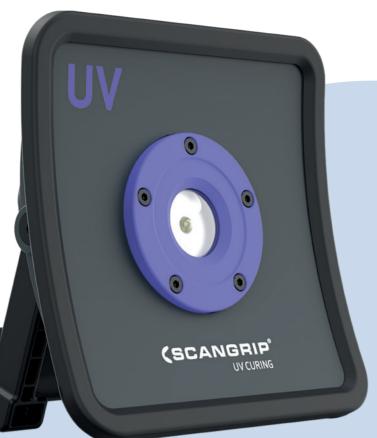

# **(SCANGRIP®**

NOVA-UVS

**UV CURING** 

#### 03.5802US

Extremely powerful, rechargeable LED flood light with long operation time designed for larger cure areas.

NOVA-UV S is slim and handy with a long operating time. Due to the flexible bracket with strong magnets, NOVA-UV S can be placed in different positions to obtain the desired UV cure angle. The housing is made of sturdy diecasted aluminum and resistant to strokes, shocks and vibrations. Solvent resistant glass lens.

#### **CURING AREA: 8" Diameter**

- Faster curing, only 1 minute through high performance
- Long lifetime > 30.000 hours and low energy consumption
- No heat generation
- Rechargeable products with long operation time

Curing area: ø8in

Minimum Irradiance: 6mW/cm<sup>2</sup> Center Irradiance: 15mW/cm<sup>2</sup> Operating time: 1.5 hours

| H                       |                             | NOVA-UV S                                               |
|-------------------------|-----------------------------|---------------------------------------------------------|
| ECHNICAL SPECIFICATIONS | Product number              | 03.5802US                                               |
|                         | Light source                | UVLED                                                   |
|                         | Irradiance                  | Min. irradiance: 6mW/cm²<br>Center irradiance: 15mW/cm² |
|                         | Wavelength                  | 395-400nm                                               |
|                         | Operating time, h           | 1.5                                                     |
|                         | Charging time, h            | 3.5                                                     |
|                         | Battery                     | 3.7V / 6000mAh                                          |
|                         | Protection class            | IP30 / IK07                                             |
|                         | Impact resistance           | 39.37in                                                 |
|                         | Cable                       | 39.37in USB                                             |
|                         | Charging voltage/current DC | 5V / 2A                                                 |
|                         | Power consumption           | 12W                                                     |
|                         | Charger incl.               | Yes                                                     |
|                         | Temperature                 | 14°F to 104°F                                           |
|                         | Dimensions                  | 6.42 x 2.48 x 6.42in                                    |
|                         | Net weight                  | 1.554lb                                                 |
|                         | Price                       | \$ 389.00                                               |