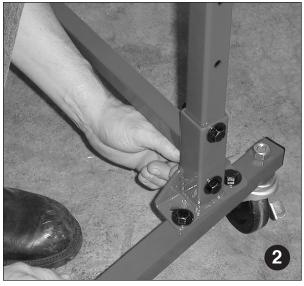

## **Assembly Instructions**

**Step 1:**Remove all shelves and support arms from SuperStorage Parts Cart "B" Series.

Remove right side "B" Series leg support tube. Transfer wheels to "C" Series leg support tube. Fasten "C" Series leg support tube to frame. Repeat for left side.