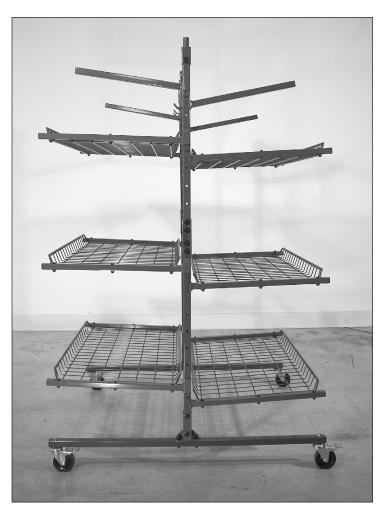

## **Innovative Parts Cart C™**

## **Assembly Instructions**

**Step 1:**Remove all shelves and support arms from SuperStorage Parts Cart "B" Series.



Remove right side "B" Series leg support tube. Transfer wheels to "C" Series leg support tube. Fasten "C" Series leg support tube to frame. Repeat for left side.



**Shelf assembly**Put longer pin on the left side of all shelves.



Put shelves and support arms in desired position. Note: always keep heavier objects on bottom shelves.

## Option "C" Part List

- 2 Leg Support Tubes (P/N 290-027)
- 3 Support Arms (P/N 290-019)
- 3 Support Arms (P/N 290-021)
- 3 Baskets (P/N 290-014)
- 2 Support Arms (P/N 290-003)
- 1 Hardware Kit