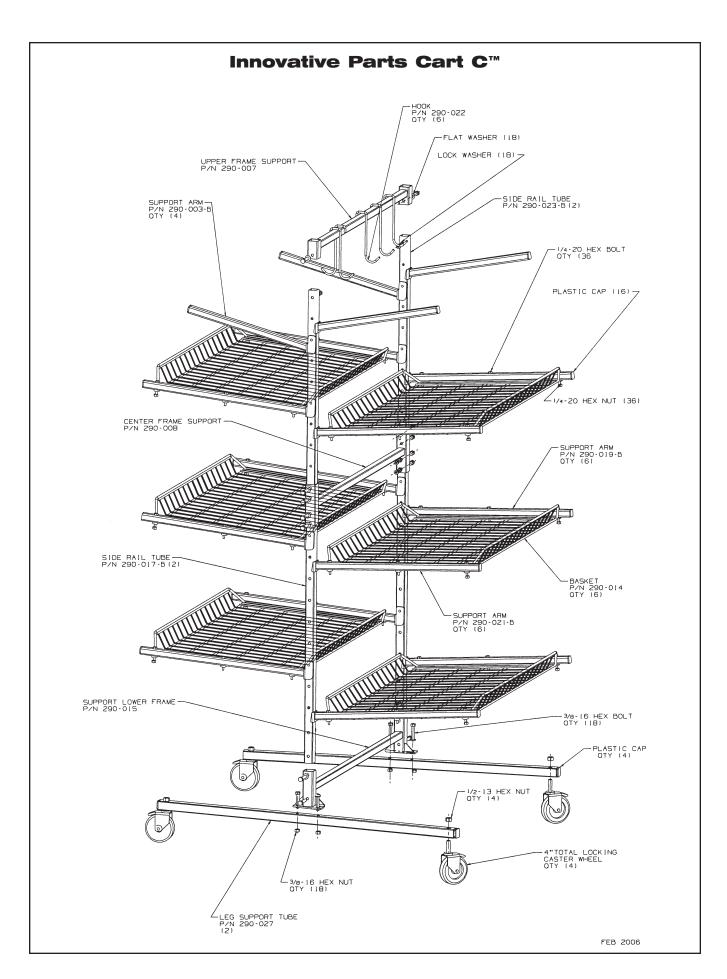

## **Innovative Parts Cart C™**

## Option "C" Part List

- 2 Leg Support Tubes (P/N 290-027)
- 3 Support Arms (P/N 290-019)
- 3 Support Arms (P/N 290-021)
- 3 Baskets (P/N 290-014)
- 2 Support Arms (P/N 290-003)
- 1 Hardware Kit