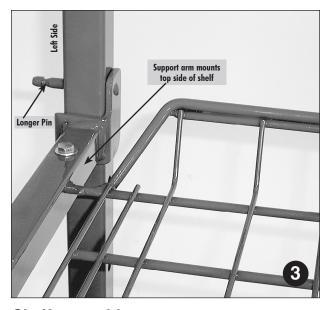

**Shelf assembly**Put longer pin on the left side of all shelves.

Put shelves and support arms in desired position. Note: always keep heavier objects on bottom shelves.