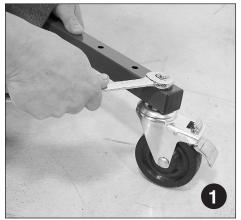

## Innovative Parts Cart A<sup>TM</sup> Assembly Instructions

Install wheels to leg support tubes.

Bolt leg support tubes to lower frame support. If you want to nest the SuperStorage Parts Cart, move leg support to outward position.