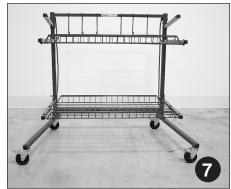

## Innovative Parts Cart A<sup>TM</sup> Assembly Instructions

Install wheels to leg support tubes.

Bolt leg support tubes to lower frame support. If you want to nest the SuperStorage Parts Cart, move leg support to outward position.

Slide side rail tube into lower base support. Insert bolts. *Note: do not tighten bolts until frame is completed.* 

Install upper frame support, then tighten all bolts.

Mount support arms **on top** of basket.

**Shelf assembly** Put longer pin on the left side of all shelves.

Put shelves in desired positions. Always put heavier objects on lower shelves. Bungee cords work well to secure larger boxes and other awkward parts.