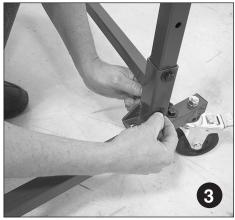

Slide side rail tube into lower base support. Insert bolts. *Note: do not tighten bolts until frame is completed.* 

Install upper frame support, then tighten all bolts.

Mount support arms **on top** of basket.