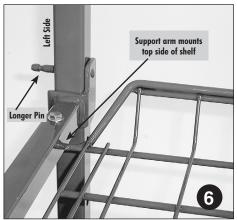

**Shelf assembly** Put longer pin on the left side of all shelves.

Put shelves in desired positions. Always put heavier objects on lower shelves. Bungee cords work well to secure larger boxes and other awkward parts.