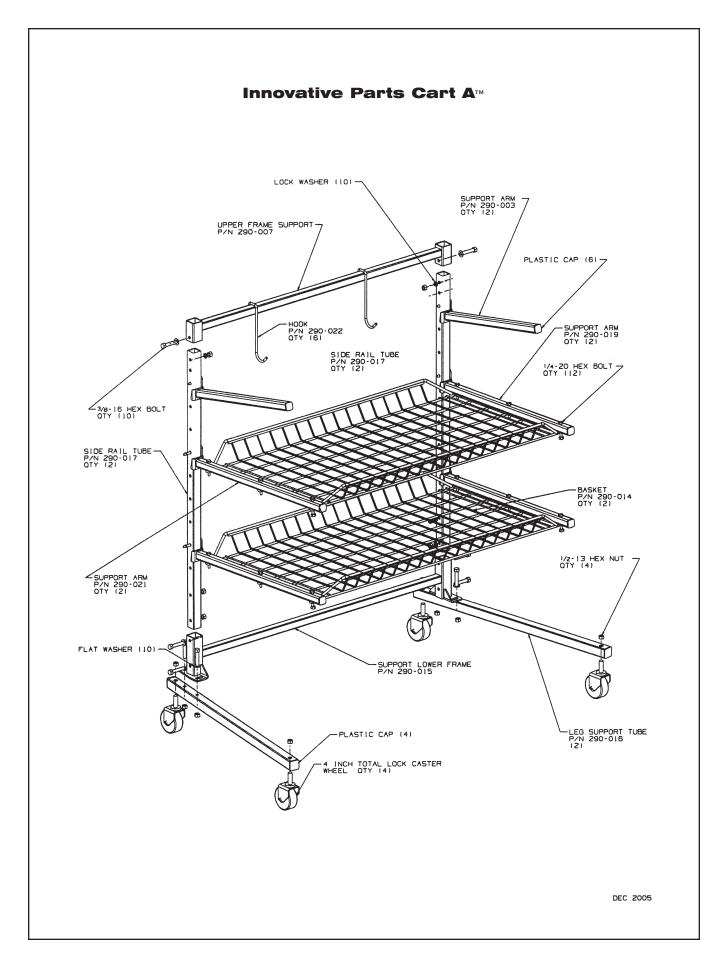

## Innovative Parts Cart A<sup>TM</sup> Assembly Instructions

Install wheels to leg support tubes.

Bolt leg support tubes to lower frame support. If you want to nest the SuperStorage Parts Cart, move leg support to outward position.

Slide side rail tube into lower base support. Insert bolts. *Note: do not tighten bolts until frame is completed.* 

Install upper frame support, then tighten all bolts.

Mount support arms **on top** of basket.

**Shelf assembly** Put longer pin on the left side of all shelves.

Put shelves in desired positions. Always put heavier objects on lower shelves. Bungee cords work well to secure larger boxes and other awkward parts.

**Nesting instructions** Fold shelving from bottom to top.

For restoring shelves to operating position, fold out from top to bottom.