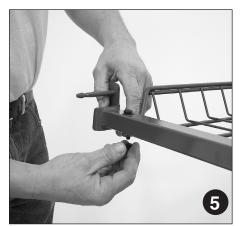

Slide side rail tube into lower base support. Insert bolts. *Note: do not tighten bolts until frame is completed.* 

Install upper frame support, then tighten all bolts.

Mount support arms **on top** of basket.

**Shelf assembly** Put longer pin on the left side of all shelves.

Put shelves in desired positions. Always put heavier objects on lower shelves. Bungee cords work well to secure larger boxes and other awkward parts.