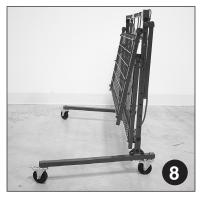

**Nesting instructions** Fold shelving from bottom to top.

For restoring shelves to operating position, fold out from top to bottom.