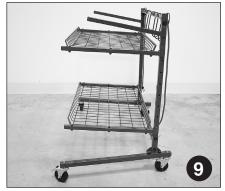

## Innovative Parts Cart A<sup>TM</sup> Assembly Instructions

Install wheels to leg support tubes.

Bolt leg support tubes to lower frame support. If you want to nest the SuperStorage Parts Cart, move leg support to outward position.

Slide side rail tube into lower base support. Insert bolts. *Note: do not tighten bolts until frame is completed.* 

Install upper frame support, then tighten all bolts.

Mount support arms **on top** of basket.

**Shelf assembly** Put longer pin on the left side of all shelves.

Put shelves in desired positions. Always put heavier objects on lower shelves. Bungee cords work well to secure larger boxes and other awkward parts.

**Nesting instructions** Fold shelving from bottom to top.

For restoring shelves to operating position, fold out from top to bottom.