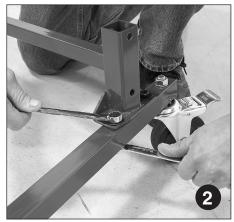

## Innovative Parts Cart A<sup>TM</sup> Assembly Instructions

Install wheels to leg support tubes.

Bolt leg support tubes to lower frame support. If you want to nest the SuperStorage Parts Cart, move leg support to outward position.

Slide side rail tube into lower base support. Insert bolts. *Note: do not tighten bolts until frame is completed.* 

Install upper frame support, then tighten all bolts.

Mount support arms **on top** of basket.