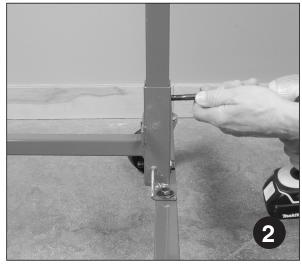

Install Upper Shelf Support as shown.

Visit innovativetools.com for new products, product videos, assembly instructions and more.

See how we can help make your shop more efficient.