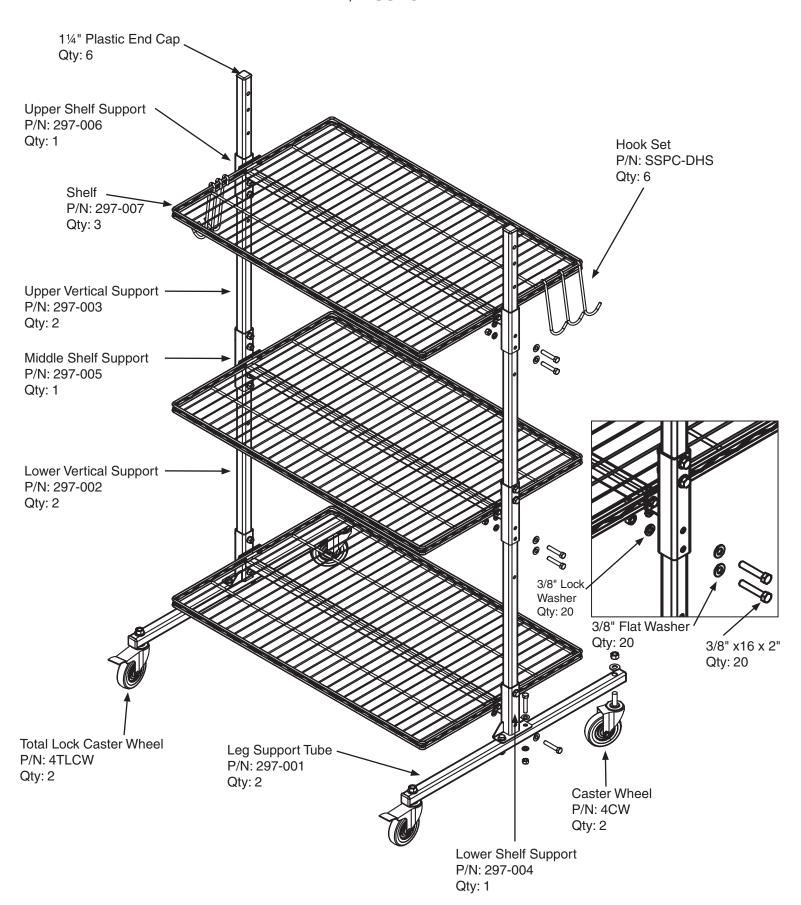

## **Assembly Instructions**

Bolt caster wheels to leg support tubes.

Install Middle Shelf Support and Upper Vertical Support as shown.

Install Shelves using 1/4" bolt with flat washer on outer side and 1/4" lock nut on inside. After assembly is complete, fully tighten all bolts.

Install Lower Shelf Support and Lower Vertical Support.
Bolt holes are very tight by design to prevent movement. Use impact to insert bolts. **Do not fully tighten**bolts until cart is fully assembled.

Install Upper Shelf Support as shown.

Visit innovativetools.com for new products, product videos, assembly instructions and more.

See how we can help make your shop more efficient.

## Innovative Parts Cart D™

P/N SSPC-D