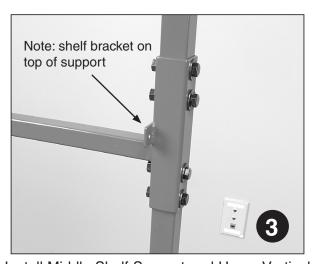

Install Lower Shelf Support and Lower Vertical Support.
Bolt holes are very tight by design to prevent movement. Use impact to insert bolts. **Do not fully tighten**bolts until cart is fully assembled.