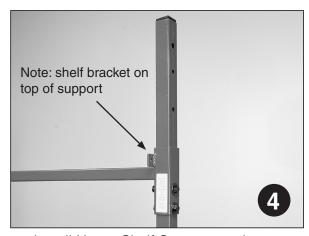

Install Upper Shelf Support as shown.

Visit innovativetools.com for new products, product videos, assembly instructions and more.

See how we can help make your shop more efficient.