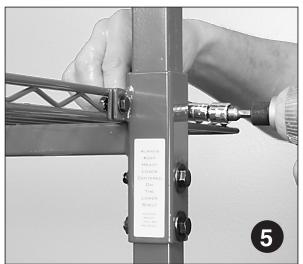

## **Assembly Instructions**

Bolt caster wheels to leg support tubes.

Install Middle Shelf Support and Upper Vertical Support as shown.

Install Shelves using 1/4" bolt with flat washer on outer side and 1/4" lock nut on inside. After assembly is complete, fully tighten all bolts.