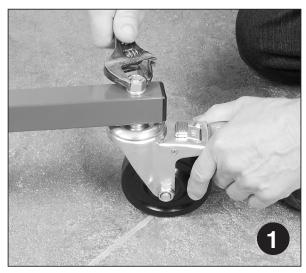

## **Assembly Instructions**

Bolt caster wheels to leg support tubes.

Install Middle Shelf Support and Upper Vertical Support as shown.

Install Shelves using 1/4" bolt with flat washer on outer side and 1/4" lock nut on inside. After assembly is complete, fully tighten all bolts.