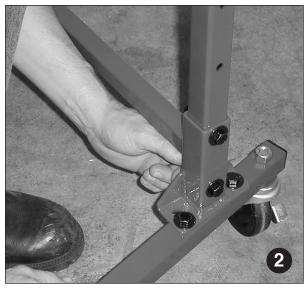

## Step 1:

Remove all shelves and support arms from SuperStorage Parts Cart "B" Series.

Remove right side "B" Series leg support tube. Transfer wheels to "C" Series leg support tube. Fasten "C" Series leg support tube to frame. Repeat for left side.