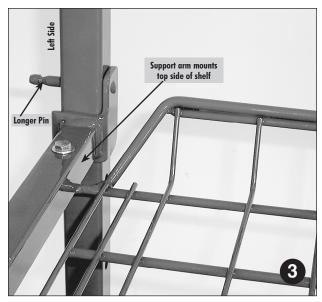

**Shelf assembly** Put longer pin on the left side of all shelves.

Put shelves and support arms in desired position. Note: always keep heavier objects on bottom shelves.