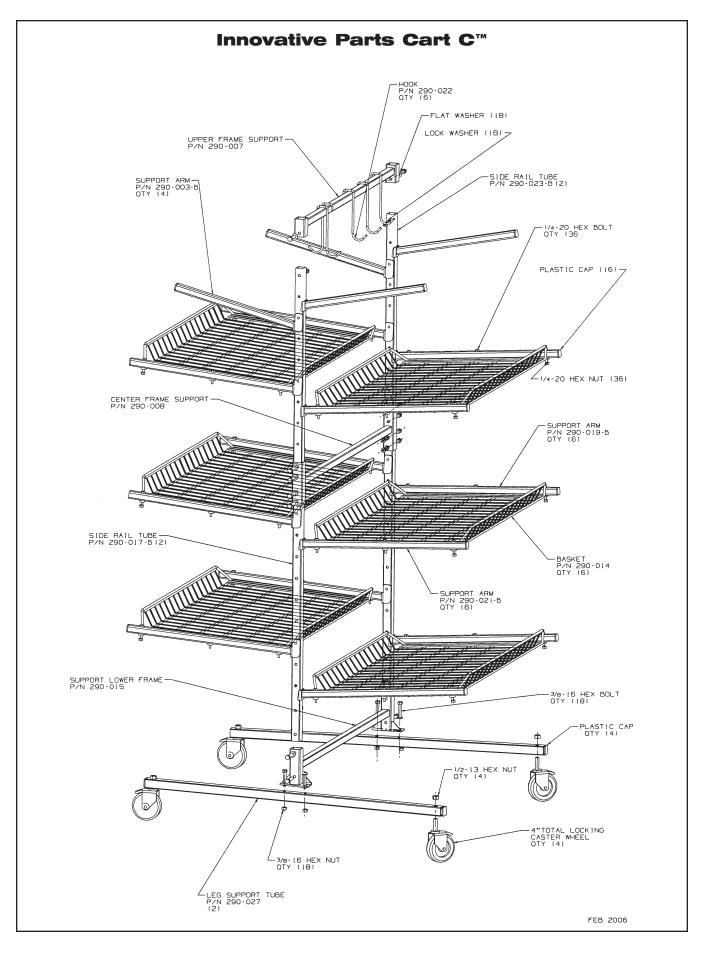

## Innovative Parts Cart C<sup>™</sup> Assembly Instructions

## **Option "C" Part List**

- 2 Leg Support Tubes (P/N 290-027)
- 3 Support Arms (P/N 290-019)
- 3 Support Arms (P/N 290-021)
- 3 Baskets (P/N 290-014)
- 2 Support Arms (P/N 290-003)
- 1 Hardware Kit