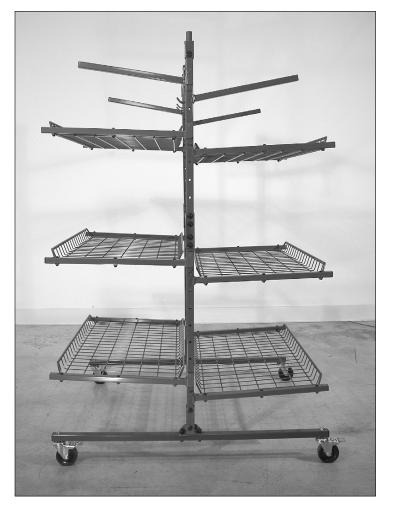

## Innovative Parts Cart C<sup>™</sup> Assembly Instructions

## **Option "C" Part List**

- 2 Leg Support Tubes (P/N 290-027)
- 3 Support Arms (P/N 290-019)
- 3 Support Arms (P/N 290-021)
- 3 Baskets (P/N 290-014)
- 2 Support Arms (P/N 290-003)
- 1 Hardware Kit